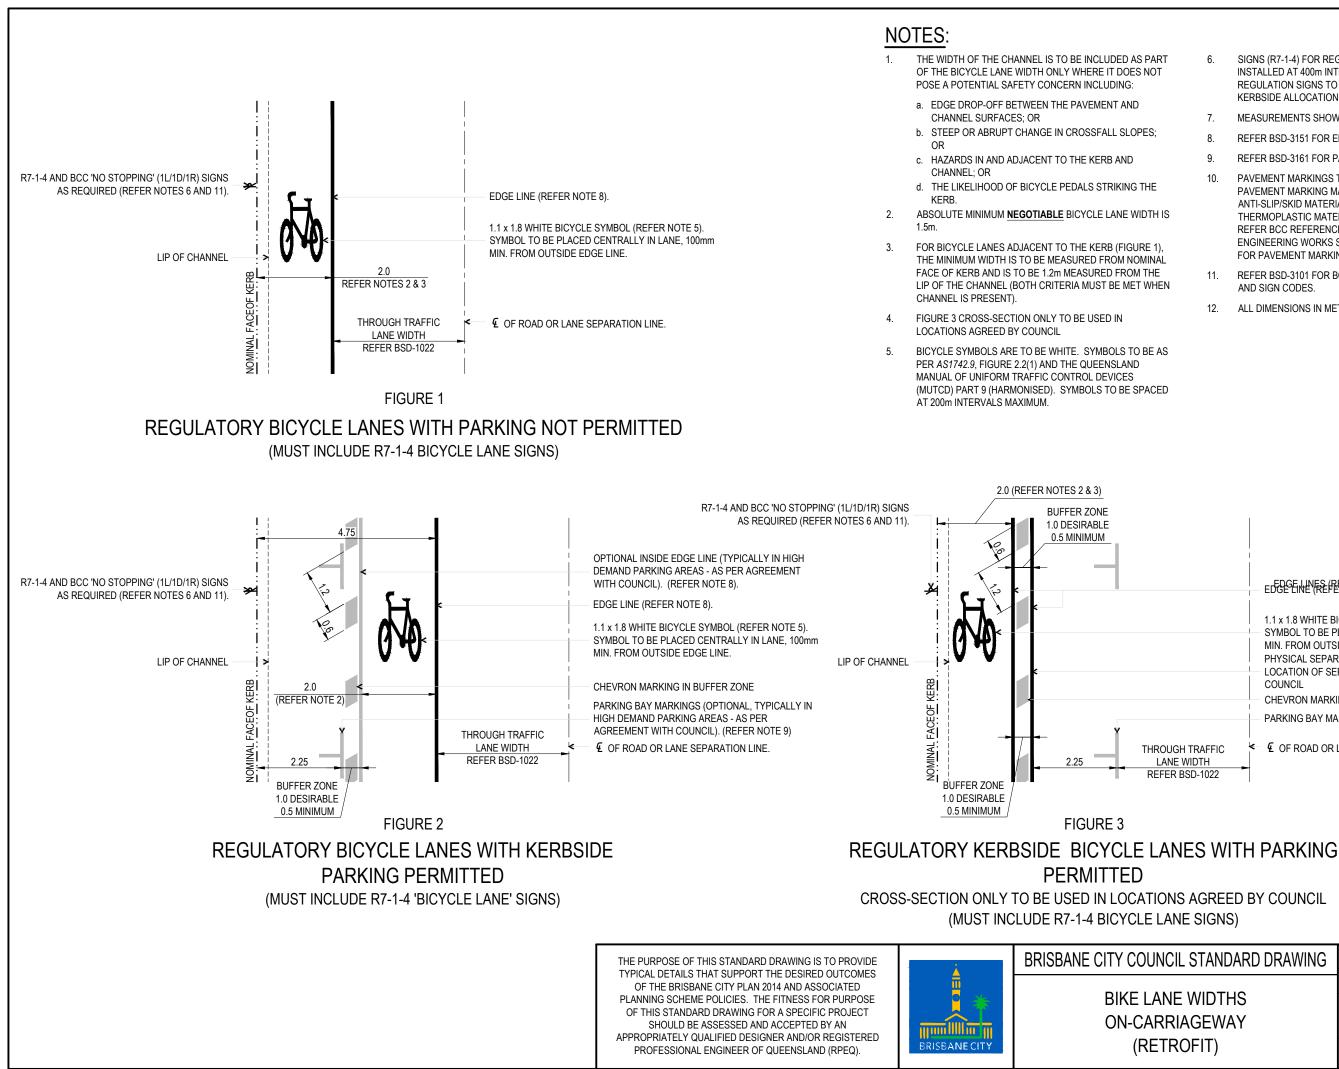

| ART<br>OT                            | 6.  | SIGNS (R7-1-4) FOR REGULATORY BICYCLE LANES TO BE<br>INSTALLED AT 400m INTERVALS MAX. PARKING<br>REGULATION SIGNS TO BE INSTALLED TO MATCH<br>KERBSIDE ALLOCATION REQUIREMENTS.                                                                                                                                                       |
|--------------------------------------|-----|---------------------------------------------------------------------------------------------------------------------------------------------------------------------------------------------------------------------------------------------------------------------------------------------------------------------------------------|
|                                      | 7.  | MEASUREMENTS SHOWN ARE TO THE CENTRE OF LINES.                                                                                                                                                                                                                                                                                        |
| ;                                    | 8.  | REFER BSD-3151 FOR EDGE LINE DETAILS.                                                                                                                                                                                                                                                                                                 |
|                                      | 9.  | REFER BSD-3161 FOR PARKING BAY MARKING DETAILS.                                                                                                                                                                                                                                                                                       |
| E<br><sup>T</sup> H IS<br>1),<br>NAL | 10. | PAVEMENT MARKINGS TO BE INSTALLED IN LONGLIFE<br>PAVEMENT MARKING MATERIAL. MARKINGS TO HAVE<br>ANTI-SLIP/SKID MATERIAL APPLIED TO SURFACE.<br>THERMOPLASTIC MATERIALS ARE NOT TO BE USED.<br>REFER BCC REFERENCE SPECIFICATION FOR CIVIL<br>ENGINEERING WORKS S155 ROAD PAVEMENT MARKINGS<br>FOR PAVEMENT MARKING MATERIALS DETAILS. |
| HE<br>'HEN                           | 11. | REFER BSD-3101 FOR BCC PARKING REGULATION SIGNS AND SIGN CODES.                                                                                                                                                                                                                                                                       |
|                                      | 12. | ALL DIMENSIONS IN METRES (U.N.O.).                                                                                                                                                                                                                                                                                                    |

|                                              | EFEEFENEVEREFEREFEREFEEFE                                                                                                                                                                                                                                                                                                                                   |
|----------------------------------------------|-------------------------------------------------------------------------------------------------------------------------------------------------------------------------------------------------------------------------------------------------------------------------------------------------------------------------------------------------------------|
|                                              | <ul> <li>1.1 x 1.8 WHITE BICYCLE SYMBOL (REFER NOTE 5).</li> <li>SYMBOL TO BE PLACED CENTRALLY IN LANE, 100mm<br/>MIN. FROM OUTSIDE EDGE LINE.</li> <li>PHYSICAL SEPARATOR AS DIRECTED. TYPE AND<br/>LOCATION OF SEPARATOR TO BE DETERMINED BY<br/>COUNCIL</li> <li>CHEVRON MARKING IN BUFFER ZONE</li> <li>PARKING BAY MARKINGS. (REFER NOTE 9)</li> </ul> |
| ROUGH TRAFFIC<br>LANE WIDTH<br>EFER BSD-1022 | <- 🧲 OF ROAD OR LANE SEPARATION LINE.                                                                                                                                                                                                                                                                                                                       |

| JNCIL STANDARD DRAWING | PUBLISH DATE<br>SEP 2024 |          |  |
|------------------------|--------------------------|----------|--|
|                        | SCALE<br>NOT TO SCALE    |          |  |
| ANE WIDTHS             | DRAWING NUMBER           |          |  |
| RRIAGEWAY              | BSD-5102                 |          |  |
| ETROFIT)               | ORIGINAL SIZE            | REVISION |  |
| Emorny                 | A3                       | E        |  |